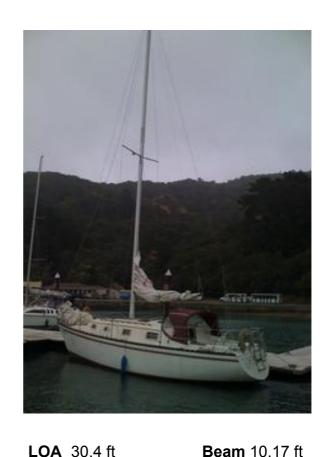

**Draft** 5.25 ft

Sail Area 453 ftft

**Manufacturer** Hunter **Year** 1980 **Designer** John Cherubini Sail or Power Sail New or Used Used **Hull Type** MonoHull

**LWL** 25.75 ft Displacement 9700 lb Ballast 4100 lb Engine Yanmar 2Q15 **Hull Material** Fiberglass

LOD

**Price** \$6,500

Comments

Comfortable cabin, great layout and fine project. Looking for a home for this sturdy, sound 1980 30-ft Hunter sloop. Sound hull and engine that just needs a bit of project work ... Sails, dodger, rigging need update. Owned since 1989, good SF Bay sailing and time to move on. OBO Email to get more photos and arrange viewing.